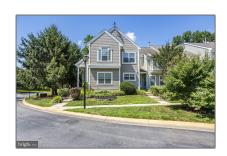

# Residential Sold

2,473 Sqft - 17900 SHOTLEY BRIDGE PLACE, OLNEY, Maryland 20832

### Basic Details

| Property Type:  | Residential      |  |
|-----------------|------------------|--|
| Listing Type:   | Sold             |  |
| Listing ID:     | MDMC716258       |  |
| Price:          | \$439,900        |  |
| Bedrooms:       | 3                |  |
| Bathrooms:      | 3                |  |
| Half Bathrooms: | 1                |  |
| Sqft:           | 2,473 Sqft       |  |
| Year Built:     | 1989             |  |
| Lot Area:       | <b>0.07 Acre</b> |  |
| Country:        | US               |  |
| State:          | MD               |  |
| County:         | MONTGOMERY       |  |
| City:           | OLNEY            |  |
| Zipcode:        | 20832            |  |