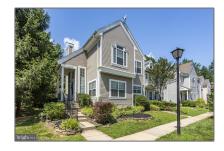

# Residential Sold

2,473 Sqft - 17900 SHOTLEY BRIDGE PLACE, OLNEY, Maryland 20832

### Basic Details

| Property Type:  | Residential      |  |
|-----------------|------------------|--|
| Listing Type:   | Sold             |  |
| Listing ID:     | MDMC716258       |  |
| Price:          | \$439,900        |  |
| Bedrooms:       | 3                |  |
| Bathrooms:      | 3                |  |
| Half Bathrooms: | 1                |  |
| Sqft:           | 2,473 Sqft       |  |
| Year Built:     | 1989             |  |
| Lot Area:       | <b>0.07 Acre</b> |  |
| Country:        | US               |  |
| State:          | MD               |  |
| County:         | MONTGOMERY       |  |
| City:           | OLNEY            |  |
| Zipcode:        | 20832            |  |