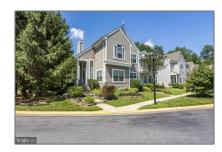

# Residential Sold

2,473 Sqft - 17900 SHOTLEY BRIDGE PLACE, OLNEY, Maryland 20832

### Basic Details

| Property Type:  | Residential      |  |
|-----------------|------------------|--|
| Listing Type:   | Sold             |  |
| Listing ID:     | MDMC716258       |  |
| Price:          | \$439,900        |  |
| Bedrooms:       | 3                |  |
| Bathrooms:      | 3                |  |
| Half Bathrooms: | 1                |  |
| Sqft:           | 2,473 Sqft       |  |
| Year Built:     | 1989             |  |
| Lot Area:       | <b>0.07 Acre</b> |  |
| Country:        | US               |  |
| State:          | MD               |  |
| County:         | MONTGOMERY       |  |
| City:           | OLNEY            |  |
| Zipcode:        | 20832            |  |