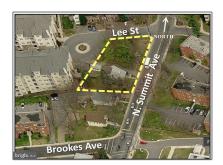

## Address Map

Street: SUMMIT

Street Number: 106

Longitude: W78° 48' 25.7"

Latitude: **N39° 8' 41.2''** 