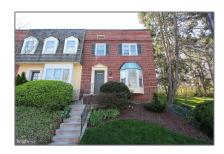

# Residential Lease For Rent

1,122 Sqft - 6635 HILLANDALE ROAD, CHEVY CHASE, Maryland 20815

#### **Basic** Details

| Property Type:  | Residential Lease |  |
|-----------------|-------------------|--|
| Listing Type:   | For Rent          |  |
| Listing ID:     | 1002414089        |  |
| Price:          | \$2,750           |  |
| Bedrooms:       | 3                 |  |
| Bathrooms:      | 2                 |  |
| Half Bathrooms: | 1                 |  |
| Sqft:           | 1,122 Sqft        |  |
| Year Built:     | 1980              |  |
| Country:        | US                |  |
| State:          | MD                |  |
| County:         | MONTGOMERY        |  |
| City:           | CHEVY CHASE       |  |
| Zipcode:        | 20815             |  |