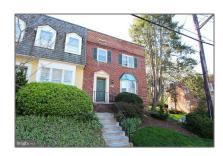

# Residential Lease For Rent

1,122 Sqft - 6635 HILLANDALE ROAD, CHEVY CHASE, Maryland 20815

#### **Basic** Details

| Property Type:  | Residential Lease |  |
|-----------------|-------------------|--|
| Listing Type:   | For Rent          |  |
| Listing ID:     | 1002414089        |  |
| Price:          | \$2,750           |  |
| Bedrooms:       | 3                 |  |
| Bathrooms:      | 2                 |  |
| Half Bathrooms: | 1                 |  |
| Sqft:           | 1,122 Sqft        |  |
| Year Built:     | 1980              |  |
| Country:        | US                |  |
| State:          | MD                |  |
| County:         | MONTGOMERY        |  |
| City:           | CHEVY CHASE       |  |
| Zipcode:        | 20815             |  |