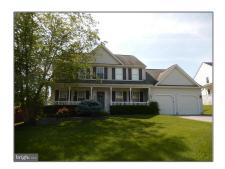

# Residential Sold

2,400 Sqft - 404 ASHLEIGH ROAD, PURCELLVILLE, Virginia 20132

### **Basic** Details

| Property Type:  | Residential      |  |
|-----------------|------------------|--|
| Listing Type:   | Sold             |  |
| Listing ID:     | 1000616325       |  |
| Price:          | \$434,900        |  |
| Bedrooms:       | 4                |  |
| Bathrooms:      | 2                |  |
| Half Bathrooms: | 1                |  |
| Sqft:           | 2,400 Sqft       |  |
| Year Built:     | 2000             |  |
| Lot Area:       | <b>0.34</b> Acre |  |
| Country:        | US               |  |
| State:          | VA               |  |
| County:         | LOUDOUN          |  |
| City:           | PURCELLVILLE     |  |
| Zipcode:        | 20132            |  |

#### Features

| $\sqrt{}$ | Heating System: | Forced air, Heat Pump(s)    |
|-----------|-----------------|-----------------------------|
| $\sqrt{}$ | Cooling System: | Central a/c, Ceiling fan(s) |
| $\sqrt{}$ | View:           | Garden/lawn                 |
| $\sqrt{}$ | Fireplace:      | Mantel(s), Screen           |
| $\sqrt{}$ | Roof Deck:      | Asphalt                     |
| $\sqrt{}$ | Parking:        | Garage, Paved driveway      |