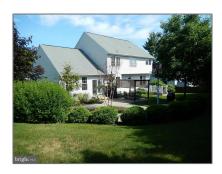

# Residential Sold

2,400 Sqft - 404 ASHLEIGH ROAD, PURCELLVILLE, Virginia 20132

### **Basic** Details

| Property Type:  | Residential      |  |
|-----------------|------------------|--|
| Listing Type:   | Sold             |  |
| Listing ID:     | 1000616325       |  |
| Price:          | \$434,900        |  |
| Bedrooms:       | 4                |  |
| Bathrooms:      | 2                |  |
| Half Bathrooms: | 1                |  |
| Sqft:           | 2,400 Sqft       |  |
| Year Built:     | 2000             |  |
| Lot Area:       | <b>0.34</b> Acre |  |
| Country:        | US               |  |
| State:          | VA               |  |
| County:         | LOUDOUN          |  |
| City:           | PURCELLVILLE     |  |
| Zipcode:        | 20132            |  |

#### Features

| $\sqrt{}$ | Heating System: | Forced air, Heat Pump(s)    |
|-----------|-----------------|-----------------------------|
| $\sqrt{}$ | Cooling System: | Central a/c, Ceiling fan(s) |
| $\sqrt{}$ | View:           | Garden/lawn                 |
| $\sqrt{}$ | Fireplace:      | Mantel(s), Screen           |
| $\sqrt{}$ | Roof Deck:      | Asphalt                     |
| $\sqrt{}$ | Parking:        | Garage, Paved driveway      |