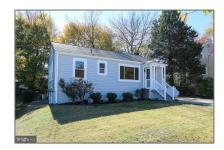

# Residential Sold

1,632 Sqft - 5103 EDGEWOOD ROAD, COLLEGE PARK, Maryland 20740

### Basic Details

| Property Type: | Residential      |  |
|----------------|------------------|--|
| Listing Type:  | Sold             |  |
| Listing ID:    | 1001058171       |  |
| Price:         | \$295,000        |  |
| Bedrooms:      | 4                |  |
| Bathrooms:     | 2                |  |
| Sqft:          | 1,632 Sqft       |  |
| Year Built:    | 1950             |  |
| Lot Area:      | <b>0.11 Acre</b> |  |
| Country:       | US               |  |
| State:         | MD               |  |
| County:        | PRINCE GEORGES   |  |
| City:          | COLLEGE PARK     |  |
| Zipcode:       | 20740            |  |