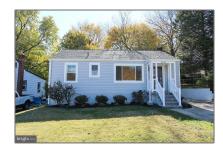

# Residential Sold

1,632 Sqft - 5103 EDGEWOOD ROAD, COLLEGE PARK, Maryland 20740

### Basic Details

| Property Type: | Residential      |  |
|----------------|------------------|--|
| Listing Type:  | Sold             |  |
| Listing ID:    | 1001058171       |  |
| Price:         | \$295,000        |  |
| Bedrooms:      | 4                |  |
| Bathrooms:     | 2                |  |
| Sqft:          | 1,632 Sqft       |  |
| Year Built:    | 1950             |  |
| Lot Area:      | <b>0.11 Acre</b> |  |
| Country:       | US               |  |
| State:         | MD               |  |
| County:        | PRINCE GEORGES   |  |
| City:          | COLLEGE PARK     |  |
| Zipcode:       | 20740            |  |