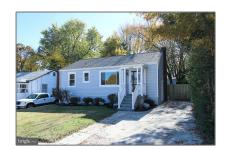

# Residential Sold

1,632 Sqft - 5103 EDGEWOOD ROAD, COLLEGE PARK, Maryland 20740

### Basic Details

| Property Type: | Residential      |  |
|----------------|------------------|--|
| Listing Type:  | Sold             |  |
| Listing ID:    | 1001058171       |  |
| Price:         | \$295,000        |  |
| Bedrooms:      | 4                |  |
| Bathrooms:     | 2                |  |
| Sqft:          | 1,632 Sqft       |  |
| Year Built:    | 1950             |  |
| Lot Area:      | <b>0.11 Acre</b> |  |
| Country:       | US               |  |
| State:         | MD               |  |
| County:        | PRINCE GEORGES   |  |
| City:          | COLLEGE PARK     |  |
| Zipcode:       | 20740            |  |