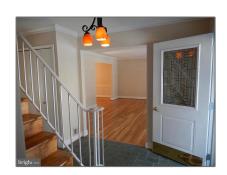

### **Basic** Details

| Property Type:  | Residential      |  |
|-----------------|------------------|--|
| Listing Type:   | Sold             |  |
| Listing ID:     | 1002308399       |  |
| Price:          | \$615,000        |  |
| Bedrooms:       | 5                |  |
| Bathrooms:      | 3                |  |
| Half Bathrooms: | 1                |  |
| Sqft:           | 3,110 Sqft       |  |
| Year Built:     | 1967             |  |
| Lot Area:       | <b>0.63 Acre</b> |  |
| Country:        | US               |  |
| State:          | MD               |  |
| County:         | MONTGOMERY       |  |
| City:           | ROCKVILLE        |  |
| Zipcode:        | 20853            |  |
|                 |                  |  |