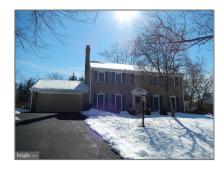

# Residential Sold

3,110 Sqft - 15000 BITTERROOT WAY, ROCKVILLE, Maryland 20853

### **Basic** Details

| Property Type:  | Residential      |  |
|-----------------|------------------|--|
| Listing Type:   | Sold             |  |
| Listing ID:     | 1002308399       |  |
| Price:          | \$615,000        |  |
| Bedrooms:       | 5                |  |
| Bathrooms:      | 3                |  |
| Half Bathrooms: | 1                |  |
| Sqft:           | 3,110 Sqft       |  |
| Year Built:     | 1967             |  |
| Lot Area:       | <b>0.63 Acre</b> |  |
| Country:        | US               |  |
| State:          | MD               |  |
| County:         | MONTGOMERY       |  |
| City:           | ROCKVILLE        |  |
| Zipcode:        | 20853            |  |
|                 |                  |  |