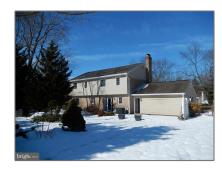

# Residential Sold

3,110 Sqft - 15000 BITTERROOT WAY, ROCKVILLE, Maryland 20853

### **Basic** Details

| Property Type:  | Residential      |  |
|-----------------|------------------|--|
| Listing Type:   | Sold             |  |
| Listing ID:     | 1002308399       |  |
| Price:          | \$615,000        |  |
| Bedrooms:       | 5                |  |
| Bathrooms:      | 3                |  |
| Half Bathrooms: | 1                |  |
| Sqft:           | 3,110 Sqft       |  |
| Year Built:     | 1967             |  |
| Lot Area:       | <b>0.63 Acre</b> |  |
| Country:        | US               |  |
| State:          | MD               |  |
| County:         | MONTGOMERY       |  |
| City:           | ROCKVILLE        |  |
| Zipcode:        | 20853            |  |
|                 |                  |  |