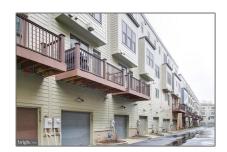

# Residential Sold

2,432 Sqft - 6563 ROCK SPRING DRIVE, BETHESDA, Maryland 20817

### **Basic** Details

| Property Type:  | Residential      |  |
|-----------------|------------------|--|
| Listing Type:   | Sold             |  |
| Listing ID:     | 1000300892       |  |
| Price:          | \$750,000        |  |
| Bedrooms:       | 4                |  |
| Bathrooms:      | 3                |  |
| Half Bathrooms: | 1                |  |
| Sqft:           | 2,432 Sqft       |  |
| Year Built:     | 2016             |  |
| Lot Area:       | <b>0.02</b> Acre |  |
| Country:        | US               |  |
| State:          | MD               |  |
| County:         | MONTGOMERY       |  |
| City:           | BETHESDA         |  |
| Zipcode:        | 20817            |  |