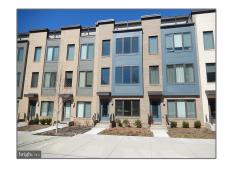

# Residential Sold

2,432 Sqft - 6563 ROCK SPRING DRIVE, BETHESDA, Maryland 20817

### **Basic** Details

| Property Type:  | Residential      |  |
|-----------------|------------------|--|
| Listing Type:   | Sold             |  |
| Listing ID:     | 1000300892       |  |
| Price:          | \$750,000        |  |
| Bedrooms:       | 4                |  |
| Bathrooms:      | 3                |  |
| Half Bathrooms: | 1                |  |
| Sqft:           | 2,432 Sqft       |  |
| Year Built:     | 2016             |  |
| Lot Area:       | <b>0.02</b> Acre |  |
| Country:        | US               |  |
| State:          | MD               |  |
| County:         | MONTGOMERY       |  |
| City:           | BETHESDA         |  |
| Zipcode:        | 20817            |  |