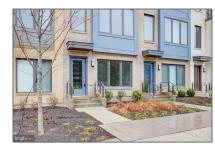

# Residential Sold

2,432 Sqft - 6563 ROCK SPRING DRIVE, BETHESDA, Maryland 20817

### **Basic** Details

| Property Type:  | Residential      |  |
|-----------------|------------------|--|
| Listing Type:   | Sold             |  |
| Listing ID:     | 1000300892       |  |
| Price:          | \$750,000        |  |
| Bedrooms:       | 4                |  |
| Bathrooms:      | 3                |  |
| Half Bathrooms: | 1                |  |
| Sqft:           | 2,432 Sqft       |  |
| Year Built:     | 2016             |  |
| Lot Area:       | <b>0.02</b> Acre |  |
| Country:        | US               |  |
| State:          | MD               |  |
| County:         | MONTGOMERY       |  |
| City:           | BETHESDA         |  |
| Zipcode:        | 20817            |  |