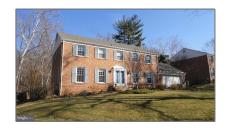

# Residential Sold

- 10 INFIELD COURT, ROCKVILLE, Maryland 20854

#### Basic Details

| Property Type:  | Residential      |  |
|-----------------|------------------|--|
| Listing Type:   | Sold             |  |
| Listing ID:     | 1002845990       |  |
| Price:          | \$825,000        |  |
| Bedrooms:       | 4                |  |
| Bathrooms:      | 2                |  |
| Half Bathrooms: | 1                |  |
| Year Built:     | 1969             |  |
| Lot Area:       | <b>0.32 Acre</b> |  |
| Country:        | US               |  |
| State:          | MD               |  |
| County:         | MONTGOMERY       |  |
| City:           | ROCKVILLE        |  |
| Zipcode:        | 20854            |  |