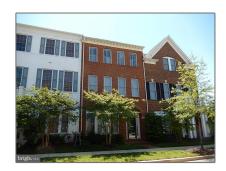

# Residential Sold

2,992 Sqft - 726 RIDGEMONT AVENUE, ROCKVILLE, Maryland 20850

### **Basic** Details

| Property Type:  | Residential      |  |
|-----------------|------------------|--|
| Listing Type:   | Sold             |  |
| Listing ID:     | 1003038520       |  |
| Price:          | \$625,000        |  |
| Bedrooms:       | 4                |  |
| Bathrooms:      | 3                |  |
| Half Bathrooms: | 1                |  |
| Sqft:           | 2,992 Sqft       |  |
| Year Built:     | 2004             |  |
| Lot Area:       | <b>0.05</b> Acre |  |
| Country:        | US               |  |
| State:          | MD               |  |
| County:         | MONTGOMERY       |  |
| City:           | ROCKVILLE        |  |
| Zipcode:        | 20850            |  |