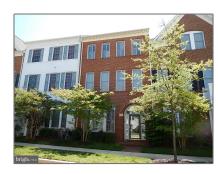

# Residential Sold

2,992 Sqft - 726 RIDGEMONT AVENUE, ROCKVILLE, Maryland 20850

### **Basic** Details

| Property Type:  | Residential      |  |
|-----------------|------------------|--|
| Listing Type:   | Sold             |  |
| Listing ID:     | 1003038520       |  |
| Price:          | \$625,000        |  |
| Bedrooms:       | 4                |  |
| Bathrooms:      | 3                |  |
| Half Bathrooms: | 1                |  |
| Sqft:           | 2,992 Sqft       |  |
| Year Built:     | 2004             |  |
| Lot Area:       | <b>0.05</b> Acre |  |
| Country:        | US               |  |
| State:          | MD               |  |
| County:         | MONTGOMERY       |  |
| City:           | ROCKVILLE        |  |
| Zipcode:        | 20850            |  |