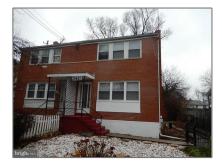

# **Residential Sold**

- 3421 FLORAL STREET, WHEATON, Maryland 20902









### Basic Details

| Property Type:  | Residential      |  |
|-----------------|------------------|--|
| Listing Type:   | Sold             |  |
| Listing ID:     | 1003272050       |  |
| Price:          | \$225,000        |  |
| Bedrooms:       | 3                |  |
| Bathrooms:      | 1                |  |
| Half Bathrooms: | 1                |  |
| Year Built:     | 1954             |  |
| Lot Area:       | <b>0.08</b> Acre |  |
| Country:        | US               |  |
| State:          | MD               |  |
| County:         | MONTGOMERY       |  |
| City:           | WHEATON          |  |
| Zipcode:        | 20902            |  |
|                 |                  |  |

#### Features

| <br>Heating System: | Central, Forced air |
|---------------------|------------------