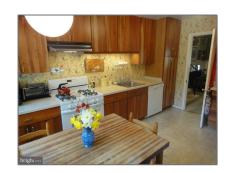

#### **Basic** Details

| Property Type: | Residential      |  |
|----------------|------------------|--|
| Listing Type:  | Sold             |  |
| Listing ID:    | 1003902306       |  |
| Price:         | \$665,000        |  |
| Bedrooms:      | 4                |  |
| Bathrooms:     | 3                |  |
| Year Built:    | 1961             |  |
| Lot Area:      | <b>0.19 Acre</b> |  |
| Country:       | US               |  |
| State:         | MD               |  |
| County:        | MONTGOMERY       |  |
| City:          | BETHESDA         |  |
| Zipcode:       | 20817            |  |