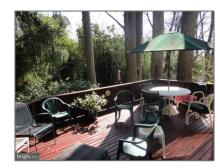

#### Features

| $\sqrt{}$ | Heating System: | Central, Forced air |
|-----------|-----------------|---------------------|
| $\sqrt{}$ | Cooling System: | Central a/c         |
| $\sqrt{}$ | View:           | Garden/lawn         |
| $\sqrt{}$ | Fireplace:      | Screen              |
| $\sqrt{}$ | Roof Deck:      | Asphalt             |
| $\sqrt{}$ | Parking:        | Garage              |