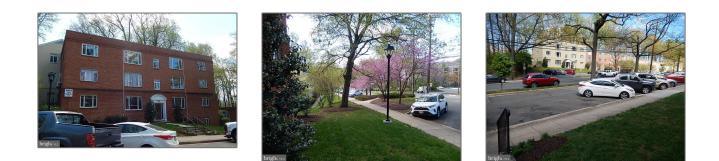

## **Residential Sold**

842 Sqft - 10401 MONTROSE AVENUE, BETHESDA, Maryland 20814

#### **Basic** Details

| Property Type: | Residential |  |
|----------------|-------------|--|
| Listing Type:  | Sold        |  |
| Listing ID:    | MDMC653174  |  |
| Price:         | \$239,900   |  |
| Bedrooms:      | 2           |  |
| Bathrooms:     | 1           |  |
| Sqft:          | 842 Sqft    |  |
| Year Built:    | 1954        |  |
| Country:       | US          |  |
| State:         | MD          |  |
| County:        | MONTGOMERY  |  |
| City:          | BETHESDA    |  |
| Zipcode:       | 20814       |  |
|                |             |  |

### Address Map

| Street:        | MONTROSE        |  |
|----------------|-----------------|--|
| Street Number: | 10401           |  |
| Building Name: | Parkside        |  |
| Longitude:     | W78° 53' 57.3'' |  |
| Latitude:      | N39° 1' 33.1''  |  |