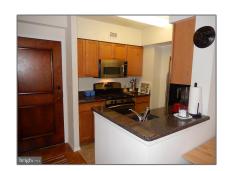

### **Basic** Details

| Property Type: | Residential |  |
|----------------|-------------|--|
| Listing Type:  | Sold        |  |
| Listing ID:    | MDMC621604  |  |
| Price:         | \$295,500   |  |
| Bedrooms:      | 1           |  |
| Rooms:         | 4           |  |
| Bathrooms:     | 1           |  |
| Sqft:          | 640 Sqft    |  |
| Year Built:    | 1990        |  |
| Country:       | US          |  |
| State:         | MD          |  |
| County:        | MONTGOMERY  |  |
| City:          | BETHESDA    |  |
| Zipcode:       | 20814       |  |

### Features

| $\sqrt{}$ | Heating System: | Central, Forced air               |
|-----------|-----------------|-----------------------------------|
| $\sqrt{}$ | Cooling System: | Central a/c                       |
| $\sqrt{}$ | Parking:        | On-site - Rent, Secure<br>Parking |