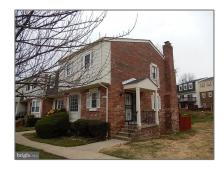

# Residential Sold

1,971 Sqft - 3811 DUNSINANE DRIVE, SILVER SPRING, Maryland 20906

#### **Basic** Details

| Property Type:  | Residential   |  |
|-----------------|---------------|--|
| Listing Type:   | Sold          |  |
| Listing ID:     | MDMC689532    |  |
| Price:          | \$252,000     |  |
| Bedrooms:       | 4             |  |
| Bathrooms:      | 3             |  |
| Half Bathrooms: | 1             |  |
| Sqft:           | 1,971 Sqft    |  |
| Year Built:     | 1974          |  |
| Country:        | US            |  |
| State:          | MD            |  |
| County:         | MONTGOMERY    |  |
| City:           | SILVER SPRING |  |
| Zipcode:        | 20906         |  |