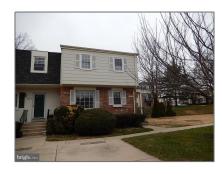

# Residential Sold

1,971 Sqft - 3811 DUNSINANE DRIVE, SILVER SPRING, Maryland 20906

#### **Basic** Details

| Property Type:  | Residential   |  |
|-----------------|---------------|--|
| Listing Type:   | Sold          |  |
| Listing ID:     | MDMC689532    |  |
| Price:          | \$252,000     |  |
| Bedrooms:       | 4             |  |
| Bathrooms:      | 3             |  |
| Half Bathrooms: | 1             |  |
| Sqft:           | 1,971 Sqft    |  |
| Year Built:     | 1974          |  |
| Country:        | US            |  |
| State:          | MD            |  |
| County:         | MONTGOMERY    |  |
| City:           | SILVER SPRING |  |
| Zipcode:        | 20906         |  |