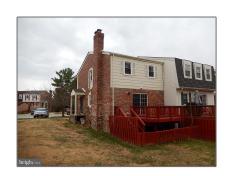

# Residential Sold

1,971 Sqft - 3811 DUNSINANE DRIVE, SILVER SPRING, Maryland 20906

#### **Basic** Details

| Property Type:  | Residential   |  |
|-----------------|---------------|--|
| Listing Type:   | Sold          |  |
| Listing ID:     | MDMC689532    |  |
| Price:          | \$252,000     |  |
| Bedrooms:       | 4             |  |
| Bathrooms:      | 3             |  |
| Half Bathrooms: | 1             |  |
| Sqft:           | 1,971 Sqft    |  |
| Year Built:     | 1974          |  |
| Country:        | US            |  |
| State:          | MD            |  |
| County:         | MONTGOMERY    |  |
| City:           | SILVER SPRING |  |
| Zipcode:        | 20906         |  |