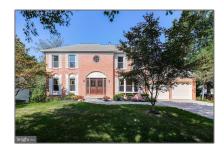

# Residential Sold

3,644 Sqft - 10318 CROMWELL COURT, ELLICOTT CITY, Maryland 21042

### Basic Details

| Property Type:  | Residential      |  |
|-----------------|------------------|--|
| Listing Type:   | Sold             |  |
| Listing ID:     | MDHW270258       |  |
| Price:          | \$748,900        |  |
| Bedrooms:       | 5                |  |
| Bathrooms:      | 3                |  |
| Half Bathrooms: | 1                |  |
| Sqft:           | 3,644 Sqft       |  |
| Year Built:     | 1989             |  |
| Lot Area:       | <b>0.40</b> Acre |  |
| Country:        | US               |  |
| State:          | MD               |  |
| County:         | HOWARD           |  |
| City:           | ELLICOTT CITY    |  |
| Zipcode:        | 21042            |  |