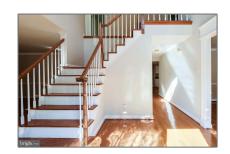

# Residential Sold

3,644 Sqft - 10318 CROMWELL COURT, ELLICOTT CITY, Maryland 21042

### Basic Details

| Property Type:  | Residential      |  |
|-----------------|------------------|--|
| Listing Type:   | Sold             |  |
| Listing ID:     | MDHW270258       |  |
| Price:          | \$748,900        |  |
| Bedrooms:       | 5                |  |
| Bathrooms:      | 3                |  |
| Half Bathrooms: | 1                |  |
| Sqft:           | 3,644 Sqft       |  |
| Year Built:     | 1989             |  |
| Lot Area:       | <b>0.40</b> Acre |  |
| Country:        | US               |  |
| State:          | MD               |  |
| County:         | HOWARD           |  |
| City:           | ELLICOTT CITY    |  |
| Zipcode:        | 21042            |  |