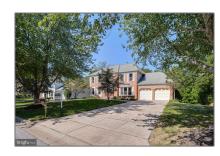

# Residential Sold

3,644 Sqft - 10318 CROMWELL COURT, ELLICOTT CITY, Maryland 21042

### Basic Details

| Property Type:  | Residential      |  |
|-----------------|------------------|--|
| Listing Type:   | Sold             |  |
| Listing ID:     | MDHW270258       |  |
| Price:          | \$748,900        |  |
| Bedrooms:       | 5                |  |
| Bathrooms:      | 3                |  |
| Half Bathrooms: | 1                |  |
| Sqft:           | 3,644 Sqft       |  |
| Year Built:     | 1989             |  |
| Lot Area:       | <b>0.40</b> Acre |  |
| Country:        | US               |  |
| State:          | MD               |  |
| County:         | HOWARD           |  |
| City:           | ELLICOTT CITY    |  |
| Zipcode:        | 21042            |  |