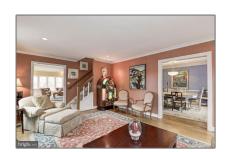

# Residential Sold

5,500~Sqft - 4907~FLINT~DRIVE, BETHESDA, Maryland 20816

### Basic Details

| Property Type:  | Residential      |  |
|-----------------|------------------|--|
| Listing Type:   | Sold             |  |
| Listing ID:     | 1000056579       |  |
| Price:          | \$1,499,000      |  |
| Bedrooms:       | 5                |  |
| Bathrooms:      | 4                |  |
| Half Bathrooms: | 1                |  |
| Sqft:           | 5,500 Sqft       |  |
| Year Built:     | 1942             |  |
| Lot Area:       | <b>0.15 Acre</b> |  |
| Country:        | US               |  |
| State:          | MD               |  |
| County:         | MONTGOMERY       |  |
| City:           | BETHESDA         |  |
| Zipcode:        | 20816            |  |