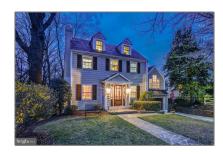

# Residential Sold

5,500~Sqft - 4907~FLINT~DRIVE, BETHESDA, Maryland 20816

### Basic Details

| Property Type:  | Residential      |  |
|-----------------|------------------|--|
| Listing Type:   | Sold             |  |
| Listing ID:     | 1000056579       |  |
| Price:          | \$1,499,000      |  |
| Bedrooms:       | 5                |  |
| Bathrooms:      | 4                |  |
| Half Bathrooms: | 1                |  |
| Sqft:           | 5,500 Sqft       |  |
| Year Built:     | 1942             |  |
| Lot Area:       | <b>0.15 Acre</b> |  |
| Country:        | US               |  |
| State:          | MD               |  |
| County:         | MONTGOMERY       |  |
| City:           | BETHESDA         |  |
| Zipcode:        | 20816            |  |

# Address Map

| Street:        | FLINT          |  |
|----------------|----------------|--|
| Street Number: | 4907           |  |
| Longitude:     | W78° 54' 1.3'' |  |