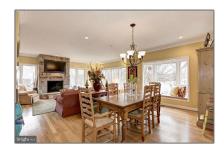

# Residential Sold

5,500~Sqft - 4907~FLINT~DRIVE, BETHESDA, Maryland 20816

### Basic Details

| Property Type:  | Residential      |  |
|-----------------|------------------|--|
| Listing Type:   | Sold             |  |
| Listing ID:     | 1000056579       |  |
| Price:          | \$1,499,000      |  |
| Bedrooms:       | 5                |  |
| Bathrooms:      | 4                |  |
| Half Bathrooms: | 1                |  |
| Sqft:           | 5,500 Sqft       |  |
| Year Built:     | 1942             |  |
| Lot Area:       | <b>0.15 Acre</b> |  |
| Country:        | US               |  |
| State:          | MD               |  |
| County:         | MONTGOMERY       |  |
| City:           | BETHESDA         |  |
| Zipcode:        | 20816            |  |