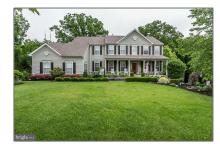

# Residential Sold

4,800 Sqft - 9215 HEATHER FIELD COURT, LAYTONSVILLE, Maryland 20882

#### **Basic** Details

| Property Type:  | Residential       |  |
|-----------------|-------------------|--|
| Listing Type:   | Sold              |  |
| Listing ID:     | 1002339025        |  |
| Price:          | \$660,000         |  |
| Bedrooms:       | 4                 |  |
| Bathrooms:      | 4                 |  |
| Half Bathrooms: | 1                 |  |
| Sqft:           | <b>4,800</b> Sqft |  |
| Year Built:     | 2002              |  |
| Lot Area:       | 1.19 Acre         |  |
| Country:        | US                |  |
| State:          | MD                |  |
| County:         | MONTGOMERY        |  |
| City:           | LAYTONSVILLE      |  |
| Zipcode:        | 20882             |  |