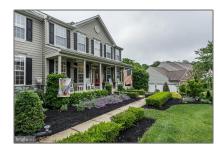

# Residential Sold

4,800 Sqft - 9215 HEATHER FIELD COURT, LAYTONSVILLE, Maryland 20882

#### **Basic** Details

| Property Type:  | Residential       |  |
|-----------------|-------------------|--|
| Listing Type:   | Sold              |  |
| Listing ID:     | 1002339025        |  |
| Price:          | \$660,000         |  |
| Bedrooms:       | 4                 |  |
| Bathrooms:      | 4                 |  |
| Half Bathrooms: | 1                 |  |
| Sqft:           | <b>4,800</b> Sqft |  |
| Year Built:     | 2002              |  |
| Lot Area:       | 1.19 Acre         |  |
| Country:        | US                |  |
| State:          | MD                |  |
| County:         | MONTGOMERY        |  |
| City:           | LAYTONSVILLE      |  |
| Zipcode:        | 20882             |  |