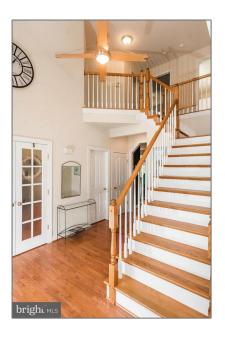

# Residential Sold

4,800 Sqft - 9215 HEATHER FIELD COURT, LAYTONSVILLE, Maryland 20882

#### **Basic** Details

| Property Type:  | Residential       |  |
|-----------------|-------------------|--|
| Listing Type:   | Sold              |  |
| Listing ID:     | 1002339025        |  |
| Price:          | \$660,000         |  |
| Bedrooms:       | 4                 |  |
| Bathrooms:      | 4                 |  |
| Half Bathrooms: | 1                 |  |
| Sqft:           | <b>4,800</b> Sqft |  |
| Year Built:     | 2002              |  |
| Lot Area:       | 1.19 Acre         |  |
| Country:        | US                |  |
| State:          | MD                |  |
| County:         | MONTGOMERY        |  |
| City:           | LAYTONSVILLE      |  |
| Zipcode:        | 20882             |  |