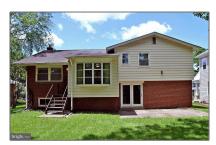

# Residential Lease For Rent

- 8615 EWING DRIVE, BETHESDA, Maryland 20817

### Basic Details

| Property Type: | <b>Residential Lease</b> |  |
|----------------|--------------------------|--|
| Listing Type:  | For Rent                 |  |
| Listing ID:    | 1002436959               |  |
| Price:         | \$3,450                  |  |
| Bedrooms:      | 4                        |  |
| Bathrooms:     | 3                        |  |
| Year Built:    | 1959                     |  |
| Lot Area:      | <b>0.17 Acre</b>         |  |
| Country:       | US                       |  |
| State:         | MD                       |  |
| County:        | MONTGOMERY               |  |
| City:          | BETHESDA                 |  |
| Zipcode:       | 20817                    |  |