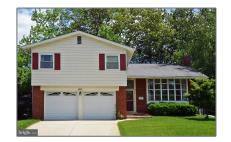

# Residential Lease For Rent

- 8615 EWING DRIVE, BETHESDA, Maryland 20817

### Basic Details

| Property Type: | <b>Residential Lease</b> |  |
|----------------|--------------------------|--|
| Listing Type:  | For Rent                 |  |
| Listing ID:    | 1002436959               |  |
| Price:         | \$3,450                  |  |
| Bedrooms:      | 4                        |  |
| Bathrooms:     | 3                        |  |
| Year Built:    | 1959                     |  |
| Lot Area:      | <b>0.17 Acre</b>         |  |
| Country:       | US                       |  |
| State:         | MD                       |  |
| County:        | MONTGOMERY               |  |
| City:          | BETHESDA                 |  |
| Zipcode:       | 20817                    |  |