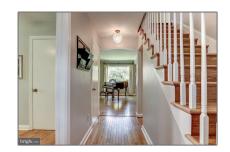

# Residential Sold

2,020 Sqft - 5704 OVERLEA ROAD, BETHESDA, Maryland 20816

#### Basic Details

| Property Type:  | Residential      |  |
|-----------------|------------------|--|
| Listing Type:   | Sold             |  |
| Listing ID:     | 1000868930       |  |
| Price:          | \$1,025,000      |  |
| Bedrooms:       | 3                |  |
| Bathrooms:      | 2                |  |
| Half Bathrooms: | 2                |  |
| Sqft:           | 2,020 Sqft       |  |
| Year Built:     | 1952             |  |
| Lot Area:       | <b>0.19 Acre</b> |  |
| Country:        | US               |  |
| State:          | MD               |  |
| County:         | MONTGOMERY       |  |
| City:           | BETHESDA         |  |
| Zipcode:        | 20816            |  |