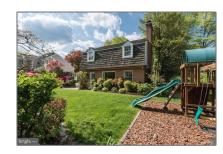

# Residential Sold

2,020 Sqft - 5704 OVERLEA ROAD, BETHESDA, Maryland 20816

#### Basic Details

| Property Type:  | Residential      |  |
|-----------------|------------------|--|
| Listing Type:   | Sold             |  |
| Listing ID:     | 1000868930       |  |
| Price:          | \$1,025,000      |  |
| Bedrooms:       | 3                |  |
| Bathrooms:      | 2                |  |
| Half Bathrooms: | 2                |  |
| Sqft:           | 2,020 Sqft       |  |
| Year Built:     | 1952             |  |
| Lot Area:       | <b>0.19 Acre</b> |  |
| Country:        | US               |  |
| State:          | MD               |  |
| County:         | MONTGOMERY       |  |
| City:           | BETHESDA         |  |
| Zipcode:        | 20816            |  |