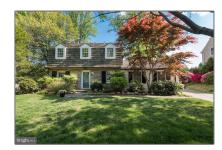

# Residential Sold

2,020 Sqft - 5704 OVERLEA ROAD, BETHESDA, Maryland 20816

#### Basic Details

| Property Type:  | Residential      |  |
|-----------------|------------------|--|
| Listing Type:   | Sold             |  |
| Listing ID:     | 1000868930       |  |
| Price:          | \$1,025,000      |  |
| Bedrooms:       | 3                |  |
| Bathrooms:      | 2                |  |
| Half Bathrooms: | 2                |  |
| Sqft:           | 2,020 Sqft       |  |
| Year Built:     | 1952             |  |
| Lot Area:       | <b>0.19 Acre</b> |  |
| Country:        | US               |  |
| State:          | MD               |  |
| County:         | MONTGOMERY       |  |
| City:           | BETHESDA         |  |
| Zipcode:        | 20816            |  |