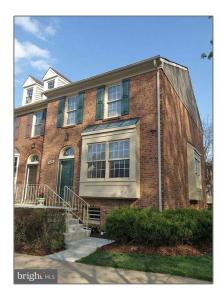

# Residential Sold

1,980 Sqft - 5476 GROVE RIDGE WAY, ROCKVILLE, Maryland 20852

#### **Basic** Details

| Property Type: | Residential |  |
|----------------|-------------|--|
| Listing Type:  | Sold        |  |
| Listing ID:    | 1003460324  |  |
| Price:         | \$554,900   |  |
| Bedrooms:      | 3           |  |
| Bathrooms:     | 3           |  |
| Sqft:          | 1,980 Sqft  |  |
| Year Built:    | 1985        |  |
| Country:       | US          |  |
| State:         | MD          |  |
| County:        | MONTGOMERY  |  |
| City:          | ROCKVILLE   |  |
| Zipcode:       | 20852       |  |