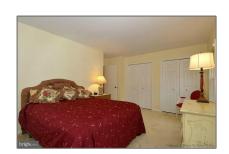

# Residential Sold

1,938 Sqft - 10203 ARIZONA CIRCLE, BETHESDA, Maryland 20817

#### **Basic** Details

| Property Type:  | Residential |  |
|-----------------|-------------|--|
| Listing Type:   | Sold        |  |
| Listing ID:     | 1003853780  |  |
| Price:          | \$500,000   |  |
| Bedrooms:       | 4           |  |
| Bathrooms:      | 2           |  |
| Half Bathrooms: | 2           |  |
| Sqft:           | 1,938 Sqft  |  |
| Year Built:     | 1985        |  |
| Country:        | US          |  |
| State:          | MD          |  |
| County:         | MONTGOMERY  |  |
| City:           | BETHESDA    |  |
| Zipcode:        | 20817       |  |