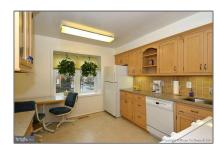

# Residential Sold

1,938 Sqft - 10203 ARIZONA CIRCLE, BETHESDA, Maryland 20817

#### **Basic** Details

| Property Type:  | Residential |  |
|-----------------|-------------|--|
| Listing Type:   | Sold        |  |
| Listing ID:     | 1003853780  |  |
| Price:          | \$500,000   |  |
| Bedrooms:       | 4           |  |
| Bathrooms:      | 2           |  |
| Half Bathrooms: | 2           |  |
| Sqft:           | 1,938 Sqft  |  |
| Year Built:     | 1985        |  |
| Country:        | US          |  |
| State:          | MD          |  |
| County:         | MONTGOMERY  |  |
| City:           | BETHESDA    |  |
| Zipcode:        | 20817       |  |