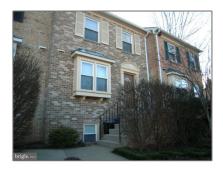

# Residential Sold

1,938 Sqft - 10203 ARIZONA CIRCLE, BETHESDA, Maryland 20817

#### **Basic** Details

| Property Type:  | Residential |  |
|-----------------|-------------|--|
| Listing Type:   | Sold        |  |
| Listing ID:     | 1003853780  |  |
| Price:          | \$500,000   |  |
| Bedrooms:       | 4           |  |
| Bathrooms:      | 2           |  |
| Half Bathrooms: | 2           |  |
| Sqft:           | 1,938 Sqft  |  |
| Year Built:     | 1985        |  |
| Country:        | US          |  |
| State:          | MD          |  |
| County:         | MONTGOMERY  |  |
| City:           | BETHESDA    |  |
| Zipcode:        | 20817       |  |