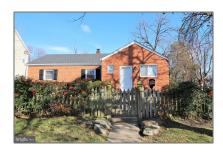

# Residential Lease For Rent

1,155 Sqft - 10101 BROAD STREET, BETHESDA, Maryland 20814

### **Basic** Details

| Property Type:  | <b>Residential Lease</b> |  |
|-----------------|--------------------------|--|
| Listing Type:   | For Rent                 |  |
| Listing ID:     | MDMC246232               |  |
| Price:          | \$2,675                  |  |
| Bedrooms:       | 3                        |  |
| Bathrooms:      | 1                        |  |
| Half Bathrooms: | 1                        |  |
| Sqft:           | 1,155 Sqft               |  |
| Year Built:     | 1950                     |  |
| Lot Area:       | <b>0.18</b> Acre         |  |
| Country:        | US                       |  |
| State:          | MD                       |  |
| County:         | MONTGOMERY               |  |
| City:           | BETHESDA                 |  |
| Zipcode:        | 20814                    |  |