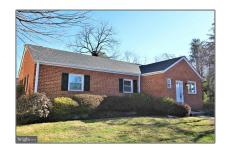

# Residential Lease For Rent

1,155 Sqft - 10101 BROAD STREET, BETHESDA, Maryland 20814

### **Basic** Details

| Property Type:  | <b>Residential Lease</b> |  |
|-----------------|--------------------------|--|
| Listing Type:   | For Rent                 |  |
| Listing ID:     | MDMC246232               |  |
| Price:          | \$2,675                  |  |
| Bedrooms:       | 3                        |  |
| Bathrooms:      | 1                        |  |
| Half Bathrooms: | 1                        |  |
| Sqft:           | 1,155 Sqft               |  |
| Year Built:     | 1950                     |  |
| Lot Area:       | <b>0.18</b> Acre         |  |
| Country:        | US                       |  |
| State:          | MD                       |  |
| County:         | MONTGOMERY               |  |
| City:           | BETHESDA                 |  |
| Zipcode:        | 20814                    |  |