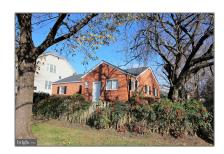

# Residential Lease For Rent

1,155 Sqft - 10101 BROAD STREET, BETHESDA, Maryland 20814

### **Basic** Details

| Property Type:  | <b>Residential Lease</b> |  |
|-----------------|--------------------------|--|
| Listing Type:   | For Rent                 |  |
| Listing ID:     | MDMC246232               |  |
| Price:          | \$2,675                  |  |
| Bedrooms:       | 3                        |  |
| Bathrooms:      | 1                        |  |
| Half Bathrooms: | 1                        |  |
| Sqft:           | 1,155 Sqft               |  |
| Year Built:     | 1950                     |  |
| Lot Area:       | <b>0.18</b> Acre         |  |
| Country:        | US                       |  |
| State:          | MD                       |  |
| County:         | MONTGOMERY               |  |
| City:           | BETHESDA                 |  |
| Zipcode:        | 20814                    |  |