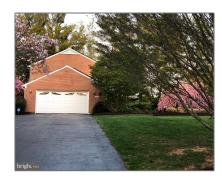

# Residential Lease For Rent

3,560 Sqft - 20901 LOCHAVEN COURT, GAITHERSBURG, Maryland 20882

### **Basic** Details

| Property Type:  | <b>Residential Lease</b> |  |
|-----------------|--------------------------|--|
| Listing Type:   | For Rent                 |  |
| Listing ID:     | MDMC677828               |  |
| Price:          | \$3,500                  |  |
| Bedrooms:       | 4                        |  |
| Bathrooms:      | 3                        |  |
| Half Bathrooms: | 1                        |  |
| Sqft:           | 3,560 Sqft               |  |
| Year Built:     | 1987                     |  |
| Lot Area:       | 1.44 Acre                |  |
| Country:        | US                       |  |
| State:          | MD                       |  |
| County:         | MONTGOMERY               |  |
| City:           | GAITHERSBURG             |  |
| Zipcode:        | 20882                    |  |