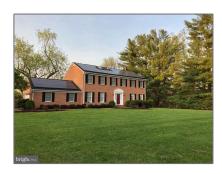

# Residential Lease For Rent

3,560 Sqft - 20901 LOCHAVEN COURT, GAITHERSBURG, Maryland 20882

### **Basic** Details

| Property Type:  | <b>Residential Lease</b> |  |
|-----------------|--------------------------|--|
| Listing Type:   | For Rent                 |  |
| Listing ID:     | MDMC677828               |  |
| Price:          | \$3,500                  |  |
| Bedrooms:       | 4                        |  |
| Bathrooms:      | 3                        |  |
| Half Bathrooms: | 1                        |  |
| Sqft:           | 3,560 Sqft               |  |
| Year Built:     | 1987                     |  |
| Lot Area:       | 1.44 Acre                |  |
| Country:        | US                       |  |
| State:          | MD                       |  |
| County:         | MONTGOMERY               |  |
| City:           | GAITHERSBURG             |  |
| Zipcode:        | 20882                    |  |