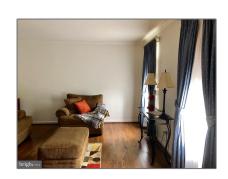

# Residential Lease For Rent

3,560 Sqft - 20901 LOCHAVEN COURT, GAITHERSBURG, Maryland 20882

### **Basic** Details

| Property Type:  | <b>Residential Lease</b> |  |
|-----------------|--------------------------|--|
| Listing Type:   | For Rent                 |  |
| Listing ID:     | MDMC677828               |  |
| Price:          | \$3,500                  |  |
| Bedrooms:       | 4                        |  |
| Bathrooms:      | 3                        |  |
| Half Bathrooms: | 1                        |  |
| Sqft:           | 3,560 Sqft               |  |
| Year Built:     | 1987                     |  |
| Lot Area:       | 1.44 Acre                |  |
| Country:        | US                       |  |
| State:          | MD                       |  |
| County:         | MONTGOMERY               |  |
| City:           | GAITHERSBURG             |  |
| Zipcode:        | 20882                    |  |