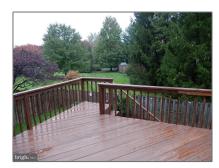

#### Features

| $\sqrt{}$ | Heating System: | Forced air, Heat Pump(s)              |
|-----------|-----------------|---------------------------------------|
| $\sqrt{}$ | Cooling System: | Central a/c, Ceiling fan(s)           |
| $\sqrt{}$ | Fence:          | Rear                                  |
| $\sqrt{}$ | View:           | Garden/lawn                           |
| $\sqrt{}$ | Fireplace:      | Equipment, Fireplace -<br>Glass Doors |
| $\sqrt{}$ | Roof Deck:      | Asphalt                               |
| $\sqrt{}$ | Parking:        | Garage                                |