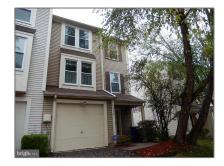

# Residential Lease For Rent

1,800 Sqft - 6417 POUND APPLE COURT, COLUMBIA, Maryland 21045

#### Basic Details

| Property Type:  | <b>Residential Lease</b> |  |
|-----------------|--------------------------|--|
| Listing Type:   | For Rent                 |  |
| Listing ID:     | 1003231224               |  |
| Price:          | \$1,965                  |  |
| Bedrooms:       | 3                        |  |
| Bathrooms:      | 2                        |  |
| Half Bathrooms: | 2                        |  |
| Sqft:           | 1,800 Sqft               |  |
| Year Built:     | 1987                     |  |
| Lot Area:       | <b>0.05</b> Acre         |  |
| Country:        | US                       |  |
| State:          | MD                       |  |
| County:         | HOWARD                   |  |
| City:           | COLUMBIA                 |  |
| Zipcode:        | 21045                    |  |
|                 |                          |  |