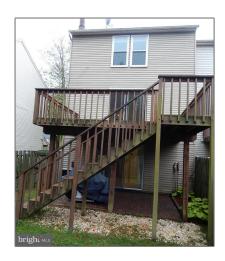

#### Features

| $\sqrt{}$ | Heating System: | Forced air, Heat Pump(s)              |
|-----------|-----------------|---------------------------------------|
| $\sqrt{}$ | Cooling System: | Central a/c, Ceiling fan(s)           |
| $\sqrt{}$ | Fence:          | Rear                                  |
| $\sqrt{}$ | View:           | Garden/lawn                           |
| $\sqrt{}$ | Fireplace:      | Equipment, Fireplace -<br>Glass Doors |
| $\sqrt{}$ | Roof Deck:      | Asphalt                               |
| $\sqrt{}$ | Parking:        | Garage                                |