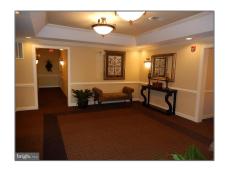

# Residential Lease For Rent

1,690 Sqft - 401 KING FARM BOULEVARD, ROCKVILLE, Maryland 20850

#### **Basic** Details

| Property Type:  | <b>Residential Lease</b> |  |
|-----------------|--------------------------|--|
| Listing Type:   | For Rent                 |  |
| Listing ID:     | MDMC686784               |  |
| Price:          | \$2,600                  |  |
| Bedrooms:       | 2                        |  |
| Bathrooms:      | 2                        |  |
| Half Bathrooms: | 1                        |  |
| Sqft:           | 1,690 Sqft               |  |
| Year Built:     | 2005                     |  |
| Country:        | US                       |  |
| State:          | MD                       |  |
| County:         | MONTGOMERY               |  |
| City:           | ROCKVILLE                |  |
| Zipcode:        | 20850                    |  |