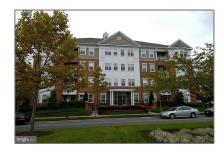

# Residential Lease For Rent

1,690 Sqft - 401 KING FARM BOULEVARD, ROCKVILLE, Maryland 20850

#### **Basic** Details

| Property Type:  | <b>Residential Lease</b> |  |
|-----------------|--------------------------|--|
| Listing Type:   | For Rent                 |  |
| Listing ID:     | MDMC686784               |  |
| Price:          | \$2,600                  |  |
| Bedrooms:       | 2                        |  |
| Bathrooms:      | 2                        |  |
| Half Bathrooms: | 1                        |  |
| Sqft:           | 1,690 Sqft               |  |
| Year Built:     | 2005                     |  |
| Country:        | US                       |  |
| State:          | MD                       |  |
| County:         | MONTGOMERY               |  |
| City:           | ROCKVILLE                |  |
| Zipcode:        | 20850                    |  |