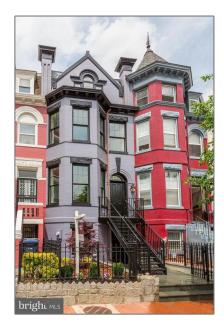

# Residential Lease For Rent

2,482 Sqft - 225 R STREET, WASHINGTON, District Of Columbia 20001

#### **Basic** Details

| nosidonium Louse |                                                                                |
|------------------|--------------------------------------------------------------------------------|
| For Rent         |                                                                                |
| DCDC515120       |                                                                                |
| \$8,000          |                                                                                |
| 4                |                                                                                |
| 3                |                                                                                |
| 1                |                                                                                |
| 2,482 Sqft       |                                                                                |
| 1910             |                                                                                |
| <b>0.03</b> Acre |                                                                                |
| US               |                                                                                |
| DC               |                                                                                |
| WASHINGTON       |                                                                                |
| WASHINGTON       |                                                                                |
| 20001            |                                                                                |
|                  | DCDC515120 \$8,000 4 3 1 2,482 Sqft 1910 0.03 Acre US DC WASHINGTON WASHINGTON |

### Address Map

 Street:
 R

 Street Number:
 225

 Longitude:
 W78° 59' 6.8"

 Latitude:
 N38° 54' 46.2"