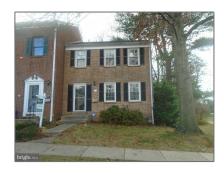

# Residential Lease For Rent

1,782 Sqft - 901 PAULSBORO DRIVE, ROCKVILLE, Maryland 20850

### **Basic** Details

| Property Type:  | Residential Lease |  |
|-----------------|-------------------|--|
| Listing Type:   | For Rent          |  |
| Listing ID:     | 1002469961        |  |
| Price:          | \$1,995           |  |
| Bedrooms:       | 3                 |  |
| Bathrooms:      | 2                 |  |
| Half Bathrooms: | 1                 |  |
| Sqft:           | 1,782 Sqft        |  |
| Year Built:     | 1972              |  |
| Lot Area:       | <b>0.05</b> Acre  |  |
| Country:        | US                |  |
| State:          | MD                |  |
| County:         | MONTGOMERY        |  |
| City:           | ROCKVILLE         |  |
| Zipcode:        | 20850             |  |