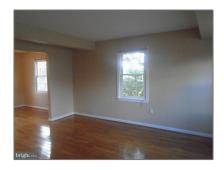

# Residential Lease For Rent

1,782 Sqft - 901 PAULSBORO DRIVE, ROCKVILLE, Maryland 20850

### **Basic** Details

| Property Type:  | Residential Lease |  |
|-----------------|-------------------|--|
| Listing Type:   | For Rent          |  |
| Listing ID:     | 1002469961        |  |
| Price:          | \$1,995           |  |
| Bedrooms:       | 3                 |  |
| Bathrooms:      | 2                 |  |
| Half Bathrooms: | 1                 |  |
| Sqft:           | 1,782 Sqft        |  |
| Year Built:     | 1972              |  |
| Lot Area:       | <b>0.05</b> Acre  |  |
| Country:        | US                |  |
| State:          | MD                |  |
| County:         | MONTGOMERY        |  |
| City:           | ROCKVILLE         |  |
| Zipcode:        | 20850             |  |