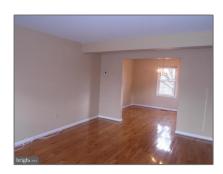

# Residential Lease For Rent

1,782 Sqft - 901 PAULSBORO DRIVE, ROCKVILLE, Maryland 20850

### **Basic** Details

| Property Type:  | Residential Lease |  |
|-----------------|-------------------|--|
| Listing Type:   | For Rent          |  |
| Listing ID:     | 1002469961        |  |
| Price:          | \$1,995           |  |
| Bedrooms:       | 3                 |  |
| Bathrooms:      | 2                 |  |
| Half Bathrooms: | 1                 |  |
| Sqft:           | 1,782 Sqft        |  |
| Year Built:     | 1972              |  |
| Lot Area:       | <b>0.05</b> Acre  |  |
| Country:        | US                |  |
| State:          | MD                |  |
| County:         | MONTGOMERY        |  |
| City:           | ROCKVILLE         |  |
| Zipcode:        | 20850             |  |