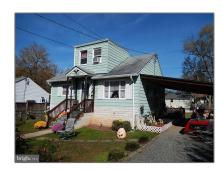

# Residential Sold

1,100 Sqft - 12329 CHARLES ROAD, SILVER SPRING, Maryland 20906

### **Basic** Details

| Property Type: | Residential   |  |
|----------------|---------------|--|
| Listing Type:  | Sold          |  |
| Listing ID:    | MDMC733348    |  |
| Price:         | \$335,000     |  |
| Bedrooms:      | 2             |  |
| Rooms:         | 8             |  |
| Bathrooms:     | 1             |  |
| Sqft:          | 1,100 Sqft    |  |
| Year Built:    | 1946          |  |
| Lot Area:      | 0.17 Acre     |  |
| Country:       | US            |  |
| State:         | MD            |  |
| County:        | MONTGOMERY    |  |
| City:          | SILVER SPRING |  |
| Zipcode:       | 20906         |  |