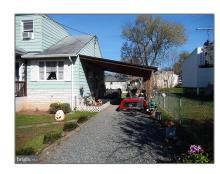

### Features

| √ Heating System: | Central                           |
|-------------------|-----------------------------------|
| √ Cooling System: | Ceiling fan(s), Window<br>Unit(s) |
| √ Fence:          | Fully                             |
| √ View:           | Garden/lawn                       |
| √ Roof Deck:      | Shingle                           |
| √ Parking:        | Gravel Driveway                   |
|                   |                                   |