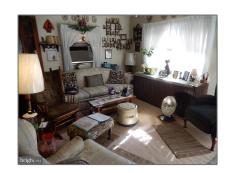

### **Basic** Details

| Property Type: | Residential   |  |
|----------------|---------------|--|
| Listing Type:  | Sold          |  |
| Listing ID:    | MDMC733348    |  |
| Price:         | \$335,000     |  |
| Bedrooms:      | 2             |  |
| Rooms:         | 8             |  |
| Bathrooms:     | 1             |  |
| Sqft:          | 1,100 Sqft    |  |
| Year Built:    | 1946          |  |
| Lot Area:      | 0.17 Acre     |  |
| Country:       | US            |  |
| State:         | MD            |  |
| County:        | MONTGOMERY    |  |
| City:          | SILVER SPRING |  |
| Zipcode:       | 20906         |  |