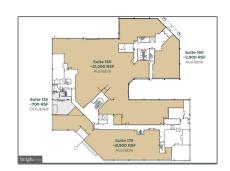

# Commercial Lease For Rent

- 110 THOMAS JOHNSON DRIVE, FREDERICK, Maryland 21702









### **Basic** Details

**Commercial Lease** Property Type: Listing Type: For Rent Listing ID: MDFR282874 Price: **\$7** Year Built: 1987 Lot Area: 21.43 Acre Country: **US** State: MD County: **FREDERICK** City: **FREDERICK** Zipcode: 21702

## Address Map

Street: THOMAS JOHNSON DRIVE

Street Number: 110

Longitude: W78° 35' 42.6''

Latitude: N39° 26' 40.2''

### **Features**

√ Heating System: Central, Heat Pump(s)

√ Cooling System: Zoned, Heat Pump(s)

# Agent Info



Robert Spicer **3**01-622-2222

**240-388-1030** 

 $\bowtie$  RobSpicer@SpicerRealEstate.com

 $\bowtie$  robspicer@spicerrealestate.com