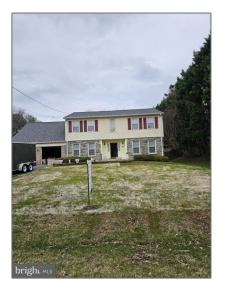

# **Residential Sold**

3,946 Sqft - 14105 GATE DRIVE, SILVER SPRING, Maryland 20906