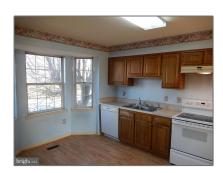

# Residential Sold

1,700 Sqft - 12302 HERRINGTON MANOR DRIVE, SILVER SPRING, Maryland 20904