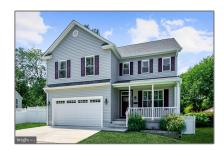

# Residential For Sale

2,494 Sqft - 1B ADMIRAL ROAD, SEVERNA PARK, Maryland 21146

### **Basic** Details

| Property Type:  | Residential      |  |
|-----------------|------------------|--|
| Listing Type:   | For Sale         |  |
| Listing ID:     | MDAA2065812      |  |
| Price:          | \$829,900        |  |
| Bedrooms:       | 4                |  |
| Bathrooms:      | 3                |  |
| Half Bathrooms: | 1                |  |
| Sqft:           | 2,494 Sqft       |  |
| Year Built:     | 2018             |  |
| Lot Area:       | <b>0.18 Acre</b> |  |
| Country:        | US               |  |
| State:          | MD               |  |
| County:         | ANNE ARUNDEL     |  |
| City:           | SEVERNA PARK     |  |
| Zipcode:        | 21146            |  |