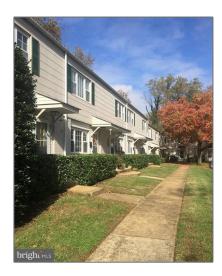

# Residential Lease For Rent

800 Sqft - 10 SOUTH MONROE ROAD, ANNAPOLIS, Maryland 21401

### Basic Details

| Property Type: | <b>Residential Lease</b> |  |
|----------------|--------------------------|--|
| Listing Type:  | For Rent                 |  |
| Listing ID:    | MDAA2068860              |  |
| Price:         | \$2,100                  |  |
| Bedrooms:      | 2                        |  |
| Bathrooms:     | 1                        |  |
| Sqft:          | 800 Sqft                 |  |
| Year Built:    | 1952                     |  |
| Lot Area:      | <b>0.02</b> Acre         |  |
| Country:       | US                       |  |
| State:         | MD                       |  |
| County:        | ANNE ARUNDEL             |  |
| City:          | ANNAPOLIS                |  |
| Zipcode:       | 21401                    |  |