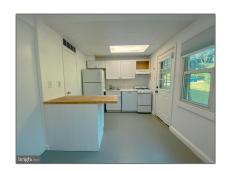

# Residential Lease For Rent

800 Sqft - 10 SOUTH MONROE ROAD, ANNAPOLIS, Maryland 21401

### Basic Details

| Property Type: | <b>Residential Lease</b> |  |
|----------------|--------------------------|--|
| Listing Type:  | For Rent                 |  |
| Listing ID:    | MDAA2068860              |  |
| Price:         | \$2,100                  |  |
| Bedrooms:      | 2                        |  |
| Bathrooms:     | 1                        |  |
| Sqft:          | 800 Sqft                 |  |
| Year Built:    | 1952                     |  |
| Lot Area:      | <b>0.02</b> Acre         |  |
| Country:       | US                       |  |
| State:         | MD                       |  |
| County:        | ANNE ARUNDEL             |  |
| City:          | ANNAPOLIS                |  |
| Zipcode:       | 21401                    |  |