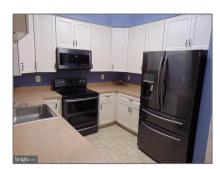

### **Basic** Details

| Property Type: | Residential  |  |
|----------------|--------------|--|
| Listing Type:  | For Sale     |  |
| Listing ID:    | MDAA2063066  |  |
| Price:         | \$317,000    |  |
| Bedrooms:      | 2            |  |
| Bathrooms:     | 2            |  |
| Sqft:          | 1,139 Sqft   |  |
| Year Built:    | 2006         |  |
| Country:       | US           |  |
| State:         | MD           |  |
| County:        | ANNE ARUNDEL |  |
| City:          | GAMBRILLS    |  |
| Zipcode:       | 21054        |  |