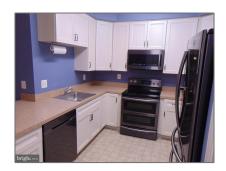

### **Basic** Details

| Property Type: | Residential  |  |
|----------------|--------------|--|
| Listing Type:  | For Sale     |  |
| Listing ID:    | MDAA2063066  |  |
| Price:         | \$317,000    |  |
| Bedrooms:      | 2            |  |
| Bathrooms:     | 2            |  |
| Sqft:          | 1,139 Sqft   |  |
| Year Built:    | 2006         |  |
| Country:       | US           |  |
| State:         | MD           |  |
| County:        | ANNE ARUNDEL |  |
| City:          | GAMBRILLS    |  |
| Zipcode:       | 21054        |  |