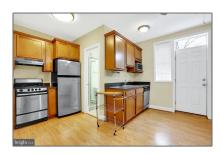

### Basic Details

| Property Type: | Residential Lease |  |
|----------------|-------------------|--|
| Listing Type:  | For Rent          |  |
| Listing ID:    | MDAA2069940       |  |
| Price:         | \$1,425           |  |
| Bedrooms:      | 2                 |  |
| Bathrooms:     | 1                 |  |
| Year Built:    | 1950              |  |
| Country:       | US                |  |
| State:         | MD                |  |
| County:        | ANNE ARUNDEL      |  |
| City:          | SEVERNA PARK      |  |
| Zipcode:       | 21146             |  |