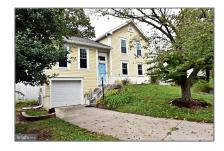

# Residential Lease For Rent

2,226 Sqft - 7932 CARRIAGE DRIVE, SEVERN, Maryland 21144

### **Basic** Details

Property Type: **Residential Lease** Listing Type: **For Rent** Listing ID: MDAA2065168 \$2,950 Price: Bedrooms: 4 3 Bathrooms: 2,226 Sqft Sqft: Year Built: **1992** Lot Area: 0.19 Acre Country: US State: MDCounty: ANNE ARUNDEL City: **SEVERN** Zipcode: 21144