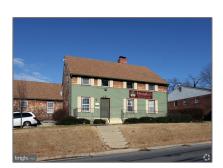

# Commercial Lease For Rent

- 13 DEER PARK DRIVE, GAITHERSBURG, Maryland 20877





### **Basic** Details

| Property Type: | <b>Commercial Lease</b> |  |
|----------------|-------------------------|--|
| Listing Type:  | For Rent                |  |
| Listing ID:    | MDMC2109402             |  |
| Price:         | \$18                    |  |
| Year Built:    | 1973                    |  |
| Lot Area:      | 1.37 Acre               |  |
| Country:       | US                      |  |
| State:         | MD                      |  |
| County:        | MONTGOMERY              |  |
| City:          | GAITHERSBURG            |  |
| Zipcode:       | 20877                   |  |

## Address Map

| Street:        | DEER PARK       |  |
|----------------|-----------------|--|
| Street Number: | 13              |  |
| Floor Number:  | 1               |  |
| Longitude:     | W78