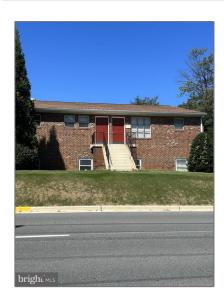

# Commercial Lease For Rent

- 15 DEER PARK DRIVE, GAITHERSBURG, Maryland 20877





### **Basic** Details

| Property Type: | <b>Commercial Lease</b> |  |
|----------------|-------------------------|--|
| Listing Type:  | For Rent                |  |
| Listing ID:    | MDMC2109424             |  |
| Price:         | \$18                    |  |
| Year Built:    | 1973                    |  |
| Lot Area:      | 1.37 Acre               |  |
| Country:       | US                      |  |
| State:         | MD                      |  |
| County:        | MONTGOMERY              |  |
| City:          | GAITHERSBURG            |  |
| Zipcode:       | 20877                   |  |
|                |                         |  |

## Address Map

| Street:        | DEER PARK |
|----------------|-----------|
| Street Number: | 15        |

### Features

| $\sqrt{}$ | Heating Syst