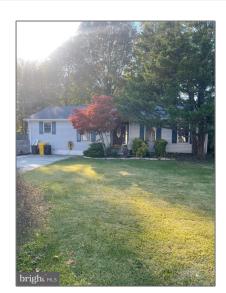

## Residential For Sale

1,284 Sqft - 5544 EXETER STREET, CHURCHTON, Maryland 20733

## Basic Details

| Property Type: | Residential      |  |
|----------------|------------------|--|
| Listing Type:  | For Sale         |  |
| Listing ID:    | MDAA2073072      |  |
| Price:         | \$366,000        |  |
| Bedrooms:      | 3                |  |
| Bathrooms:     | 2                |  |
| Sqft:          | 1,284 Sqft       |  |
| Year Built:    | 1985             |  |
| Lot Area:      | <b>0.19</b> Acre |  |
| Country:       | US               |  |
| State:         | MD               |  |
| County:        | ANNE ARUNDEL     |  |
| City:          | CHURCHTON        |  |
| Zipcode:       | 20733            |  |