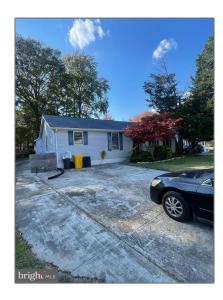

## Residential For Sale

1,284 Sqft - 5544 EXETER STREET, CHURCHTON, Maryland 20733

## Basic Details

| Property Type: | Residential      |  |
|----------------|------------------|--|
| Listing Type:  | For Sale         |  |
| Listing ID:    | MDAA2073072      |  |
| Price:         | \$366,000        |  |
| Bedrooms:      | 3                |  |
| Bathrooms:     | 2                |  |
| Sqft:          | 1,284 Sqft       |  |
| Year Built:    | 1985             |  |
| Lot Area:      | <b>0.19</b> Acre |  |
| Country:       | US               |  |
| State:         | MD               |  |
| County:        | ANNE ARUNDEL     |  |
| City:          | CHURCHTON        |  |
| Zipcode:       | 20733            |  |