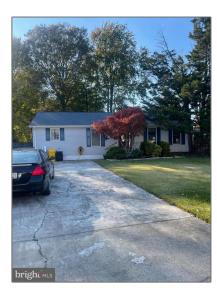

## Residential For Sale

1,284 Sqft - 5544 EXETER STREET, CHURCHTON, Maryland 20733

## Basic Details

| Property Type: | Residential      |  |
|----------------|------------------|--|
| Listing Type:  | For Sale         |  |
| Listing ID:    | MDAA2073072      |  |
| Price:         | \$366,000        |  |
| Bedrooms:      | 3                |  |
| Bathrooms:     | 2                |  |
| Sqft:          | 1,284 Sqft       |  |
| Year Built:    | 1985             |  |
| Lot Area:      | <b>0.19</b> Acre |  |
| Country:       | US               |  |
| State:         | MD               |  |
| County:        | ANNE ARUNDEL     |  |
| City:          | CHURCHTON        |  |
| Zipcode:       | 20733            |  |