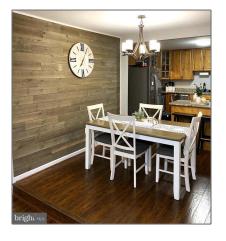

# **Residential Lease For Rent**

1,185 Sqft - 1536 MARLBOROUGH COURT, CROFTON, Maryland 21114

### **Basic** Details

| Property Type: | <b>Residential Lease</b> |  |
|----------------|--------------------------|--|
| Listing Type:  | For Rent                 |  |
| Listing ID:    | MDAA2072990              |  |
| Price:         | \$2,100                  |  |
| Bedrooms:      | 2                        |  |
| Bathrooms:     | 1                        |  |
| Sqft:          | 1,185 Sqft               |  |
| Year Built:    | 1978                     |  |
| Country:       | US                       |  |
| State:         | MD                       |  |
| County:        | ANNE ARUNDEL             |  |
| City:          | CROFTON                  |  |
| Zipcode:       | 21114                    |  |