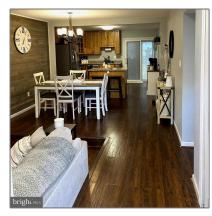

# **Residential Lease For Rent**

1,185 Sqft - 1536 MARLBOROUGH COURT, CROFTON, Maryland 21114

### **Basic** Details

| Property Type: | <b>Residential Lease</b> |  |
|----------------|--------------------------|--|
| Listing Type:  | For Rent                 |  |
| Listing ID:    | MDAA2072990              |  |
| Price:         | \$2,100                  |  |
| Bedrooms:      | 2                        |  |
| Bathrooms:     | 1                        |  |
| Sqft:          | 1,185 Sqft               |  |
| Year Built:    | 1978                     |  |
| Country:       | US                       |  |
| State:         | MD                       |  |
| County:        | ANNE ARUNDEL             |  |
| City:          | CROFTON                  |  |
| Zipcode:       | 21114                    |  |