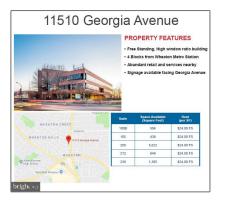

### **Basic** Details

| Property Type: | <b>Commercial Lease</b> |  |
|----------------|-------------------------|--|
| Listing Type:  | For Rent                |  |
| Listing ID:    | MDMC2113932             |  |
| Price:         | \$1,000                 |  |
| Year Built:    | 1981                    |  |
| Lot Area:      | 1.40 Acre               |  |
| Country:       | US                      |  |
| State:         | MD                      |  |
| County:        | MONTGOMERY              |  |
| City:          | SILVER SPRING           |  |
| Zipcode:       | 20902                   |  |
|                |                         |  |

### Address Map

| Street:        | GEORGIA         |
|----------------|-----------------|
| Street Number: | 11510           |
| Longitude:     | W78° 56' 51.4'' |
| Latitude:      | N39° 2' 38.7''  |