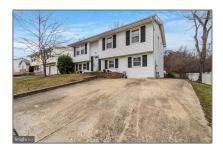

# Residential For Sale

 $1,964 \; \mathrm{Sqft}$  -  $1902 \; \mathrm{CUIRE} \; \mathrm{DRIVE}, \; \mathrm{SEVERN}, \; \mathrm{Maryland} \; 21144$ 

### **Basic** Details

**Residential** Property Type: For Sale Listing Type: Listing ID: MDAA2074638 \$455,000 Price: Bedrooms: 4 2 Bathrooms: Sqft: 1,964 Sqft **1974** Year Built: Lot Area: **0.20** Acre Country: US State: MDCounty: ANNE ARUNDEL City: **SEVERN** Zipcode: 21144