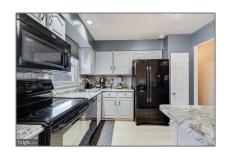

# Residential For Sale

 $1,964 \; \mathrm{Sqft}$  -  $1902 \; \mathrm{CUIRE} \; \mathrm{DRIVE}, \; \mathrm{SEVERN}, \; \mathrm{Maryland} \; 21144$ 

### **Basic** Details

**Residential** Property Type: For Sale Listing Type: Listing ID: MDAA2074638 \$455,000 Price: Bedrooms: 4 2 Bathrooms: Sqft: 1,964 Sqft **1974** Year Built: Lot Area: **0.20** Acre Country: US State: MDCounty: ANNE ARUNDEL City: **SEVERN** Zipcode: 21144