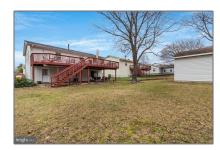

# Residential For Sale

 $1,964 \; \mathrm{Sqft}$  -  $1902 \; \mathrm{CUIRE} \; \mathrm{DRIVE}, \; \mathrm{SEVERN}, \; \mathrm{Maryland} \; 21144$ 

### **Basic** Details

**Residential** Property Type: For Sale Listing Type: Listing ID: MDAA2074638 \$455,000 Price: Bedrooms: 4 2 Bathrooms: Sqft: 1,964 Sqft **1974** Year Built: Lot Area: **0.20** Acre Country: US State: MDCounty: ANNE ARUNDEL City: **SEVERN** Zipcode: 21144