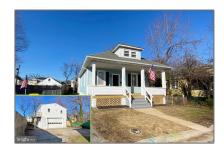

# Residential For Sale

2,056 Sqft - 220 DORIS, BROOKLYN PARK, Maryland 21225

### Basic Details

| Property Type:  | Residential      |  |
|-----------------|------------------|--|
| Listing Type:   | For Sale         |  |
| Listing ID:     | MDAA2074884      |  |
| Price:          | \$349,900        |  |
| Bedrooms:       | 3                |  |
| Bathrooms:      | 2                |  |
| Half Bathrooms: | 1                |  |
| Sqft:           | 2,056 Sqft       |  |
| Year Built:     | 1924             |  |
| Lot Area:       | <b>0.14</b> Acre |  |
| Country:        | US               |  |
| State:          | MD               |  |
| County:         | ANNE ARUNDEL     |  |
| City:           | BROOKLYN PARK    |  |
| Zipcode:        | 21225            |  |