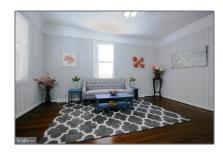

# Residential For Sale

2,056 Sqft - 220 DORIS, BROOKLYN PARK, Maryland 21225

### Basic Details

| Property Type:  | Residential      |  |
|-----------------|------------------|--|
| Listing Type:   | For Sale         |  |
| Listing ID:     | MDAA2074884      |  |
| Price:          | \$349,900        |  |
| Bedrooms:       | 3                |  |
| Bathrooms:      | 2                |  |
| Half Bathrooms: | 1                |  |
| Sqft:           | 2,056 Sqft       |  |
| Year Built:     | 1924             |  |
| Lot Area:       | <b>0.14</b> Acre |  |
| Country:        | US               |  |
| State:          | MD               |  |
| County:         | ANNE ARUNDEL     |  |
| City:           | BROOKLYN PARK    |  |
| Zipcode:        | 21225            |  |