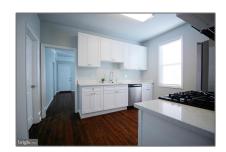

# Residential For Sale

2,056 Sqft - 220 DORIS, BROOKLYN PARK, Maryland 21225

### Basic Details

| Property Type:  | Residential      |  |
|-----------------|------------------|--|
| Listing Type:   | For Sale         |  |
| Listing ID:     | MDAA2074884      |  |
| Price:          | \$349,900        |  |
| Bedrooms:       | 3                |  |
| Bathrooms:      | 2                |  |
| Half Bathrooms: | 1                |  |
| Sqft:           | 2,056 Sqft       |  |
| Year Built:     | 1924             |  |
| Lot Area:       | <b>0.14</b> Acre |  |
| Country:        | US               |  |
| State:          | MD               |  |
| County:         | ANNE ARUNDEL     |  |
| City:           | BROOKLYN PARK    |  |
| Zipcode:        | 21225            |  |