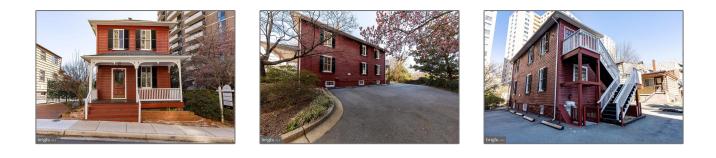

# **Commercial Lease For**

## Rent

- 4608 PARK AVENUE, CHEVY CHASE, Maryland 20815

### **Basic** Details

| Property Type: | <b>Commercial Lease</b> |  |
|----------------|-------------------------|--|
| Listing Type:  | For Rent                |  |
| Listing ID:    | MDMC2116818             |  |
| Price:         | \$35                    |  |
| Year Built:    | 1907                    |  |
| Lot Area:      | 0.04 Acre               |  |
| Country:       | US                      |  |
| State:         | MD                      |  |
| County:        | MONTGOMERY              |  |
| City:          | CHEVY CHASE             |  |
| Zipcode:       | 20815                   |  |
|                |                         |  |