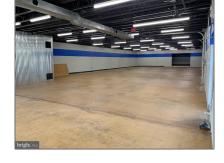

### **Basic** Details

| Property Type: | <b>Commercial Lease</b> |  |
|----------------|-------------------------|--|
| Listing Type:  | For Rent                |  |
| Listing ID:    | MDAA2075996             |  |
| Price:         | \$15                    |  |
| Year Built:    | 2000                    |  |
| Lot Area:      | 0.46 Acre               |  |
| Country:       | US                      |  |
| State:         | MD                      |  |
| County:        | ANNE ARUNDEL            |  |
| City:          | BROOKLYN                |  |
| Zipcode:       | 21225                   |  |

#### Features

|              | Heating System: | 90% forced air               |
|--------------|-----------------|------------------------------|
|              | Cooling System: | Ceiling fan(s)               |
| $\checkmark$ | Roof Deck:      | Flat                         |
|              | Parking:        | Private, Handicap<br>parking |