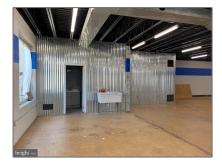

### **Basic** Details

| Property Type: | <b>Commercial Lease</b> |  |
|----------------|-------------------------|--|
| Listing Type:  | For Rent                |  |
| Listing ID:    | MDAA2075996             |  |
| Price:         | \$15                    |  |
| Year Built:    | 2000                    |  |
| Lot Area:      | 0.46 Acre               |  |
| Country:       | US                      |  |
| State:         | MD                      |  |
| County:        | ANNE ARUNDEL            |  |
| City:          | BROOKLYN                |  |
| Zipcode:       | 21225                   |  |

#### Features

|              | Heating System: | 90% forced air               |
|--------------|-----------------|------------------------------|
|              | Cooling System: | Ceiling fan(s)               |
| $\checkmark$ | Roof Deck:      | Flat                         |
|              | Parking:        | Private, Handicap<br>parking |