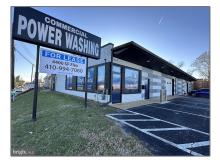

# Commercial Lease For

## Rent

- 5826 RITCHIE HIGHWAY, BROOKLYN, Maryland 21225

### **Basic** Details

| Property Type: | <b>Commercial Lease</b> |  |
|----------------|-------------------------|--|
| Listing Type:  | For Rent                |  |
| Listing ID:    | MDAA2075996             |  |
| Price:         | \$15                    |  |
| Year Built:    | 2000                    |  |
| Lot Area:      | 0.46 Acre               |  |
| Country:       | US                      |  |
| State:         | MD                      |  |
| County:        | ANNE ARUNDEL            |  |
| City:          | BROOKLYN                |  |
| Zipcode:       | 21225                   |  |