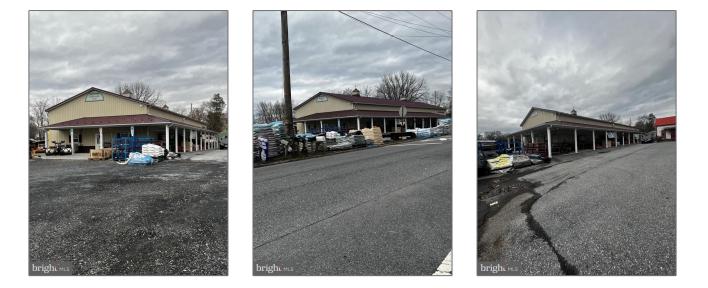

#### **Basic** Details

| Property Type: | <b>Commercial Lease</b> |  |
|----------------|-------------------------|--|
| Listing Type:  | For Rent                |  |
| Listing ID:    | MDFR2043588             |  |
| Price:         | \$13                    |  |
| Year Built:    | 2013                    |  |
| Lot Area:      | <b>0.61 Acre</b>        |  |
| Country:       | US                      |  |
| State:         | MD                      |  |
| County:        | FREDERICK               |  |
| City:          | WALKERSVILLE            |  |
| Zipcode:       | 21793                   |  |
|                |                         |  |

#### Address Map

| Street:        | PENNSYLVANIA |  |
|----------------|--------------|--|
| Street Number: | 35           |  |

| Longitude: | W78° 38' 42.4'' |
|------------|-----------------|
| Latitude:  | N39° 29' 9''    |