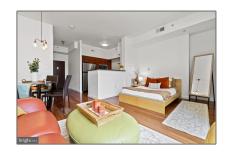

# Residential For Sale

562 Sqft - 1000 NEW JERSEY AVENUE, WASHINGTON, District Of Columbia 20003

#### Basic Details

| Property Type: | Residential |  |
|----------------|-------------|--|
| Listing Type:  | For Sale    |  |
| Listing ID:    | DCDC2131020 |  |
| Price:         | \$325,000   |  |
| Bathrooms:     | 1           |  |
| Sqft:          | 562 Sqft    |  |
| Year Built:    | 2006        |  |
| Country:       | US          |  |
| State:         | DC          |  |
| County:        | WASHINGTON  |  |
| City:          | WASHINGTON  |  |
| Zipcode:       | 20003       |  |
|                |             |  |

#### Features

| √ Heating System: | Forced air                                |
|-------------------|-------------------------------------------|
| √ Cooling System: | Central a/c                               |
| √ View:           | Courtyard                                 |
| √ Parking:        | On-site - Rent,<br>Rented/permit Required |
| √ Furnished       |                                           |