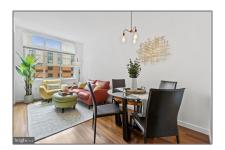

# Residential For Sale

562 Sqft - 1000 NEW JERSEY AVENUE, WASHINGTON, District Of Columbia 20003

#### Basic Details

| Property Type: | Residential |  |
|----------------|-------------|--|
| Listing Type:  | For Sale    |  |
| Listing ID:    | DCDC2131020 |  |
| Price:         | \$325,000   |  |
| Bathrooms:     | 1           |  |
| Sqft:          | 562 Sqft    |  |
| Year Built:    | 2006        |  |
| Country:       | US          |  |
| State:         | DC          |  |
| County:        | WASHINGTON  |  |
| City:          | WASHINGTON  |  |
| Zipcode:       | 20003       |  |
|                |             |  |