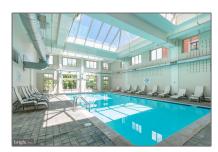

# Residential For Sale

562 Sqft - 1000 NEW JERSEY AVENUE, WASHINGTON, District Of Columbia 20003









#### Basic Details

| Property Type: | Residential |  |
|----------------|-------------|--|
| Listing Type:  | For Sale    |  |
| Listing ID:    | DCDC2131020 |  |
| Price:         | \$325,000   |  |
| Bathrooms:     | 1           |  |
| Sqft:          | 562 Sqft    |  |
| Year Built:    | 2006        |  |
| Country:       | US          |  |
| State:         | DC          |  |
| County:        | WASHINGTON  |  |
| City:          | WASHINGTON  |  |
| Zipcode:       | 20003       |  |
|                |             |  |

### Address Map

| Street:        | NEW JERSEY         |  |
|----------------|--------------------|--|
| Street Number: | 1000               |  |
| Building Name: | Capitol Hill Tower |  |
| Floor Number:  | 11                 |  |
| Longitude:     | W78° 59' 44.4''    |