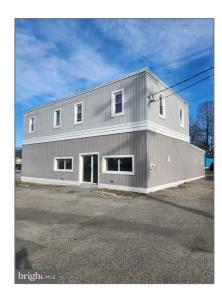

# Commercial Lease For Rent

- 2406 MOUNTAIN ROAD, PASADENA, Maryland 21122

#### **Basic** Details

| Property Type: | <b>Commercial Lease</b> |  |
|----------------|-------------------------|--|
| Listing Type:  | For Rent                |  |
| Listing ID:    | MDAA2079164             |  |
| Price:         | \$12                    |  |
| Year Built:    | 1960                    |  |
| Lot Area:      | <b>0.69</b> Acre        |  |
| Country:       | US                      |  |
| State:         | MD                      |  |
| County:        | ANNE ARUNDEL            |  |
| City:          | PASADENA                |  |
| Zipcode:       | 21122                   |  |