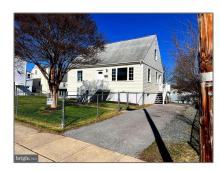

# Residential For Sale

 $1,\!656$  Sqft - 300 SOUTHERLY DRIVE, BROOKLYN, Maryland 21225

#### **Basic** Details

| Property Type: | Residential      |  |
|----------------|------------------|--|
| Listing Type:  | For Sale         |  |
| Listing ID:    | MDAA2079652      |  |
| Price:         | \$329,000        |  |
| Bedrooms:      | 5                |  |
| Bathrooms:     | 2                |  |
| Sqft:          | 1,656 Sqft       |  |
| Year Built:    | 1956             |  |
| Lot Area:      | <b>0.13 Acre</b> |  |
| Country:       | US               |  |
| State:         | MD               |  |
| County:        | ANNE ARUNDEL     |  |
| City:          | BROOKLYN         |  |
| Zipcode:       | 21225            |  |