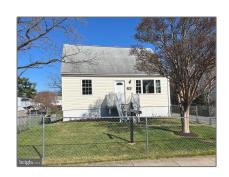

# Residential For Sale

 $1,\!656$  Sqft - 300 SOUTHERLY DRIVE, BROOKLYN, Maryland 21225

#### **Basic** Details

| Property Type: | Residential      |  |
|----------------|------------------|--|
| Listing Type:  | For Sale         |  |
| Listing ID:    | MDAA2079652      |  |
| Price:         | \$329,000        |  |
| Bedrooms:      | 5                |  |
| Bathrooms:     | 2                |  |
| Sqft:          | 1,656 Sqft       |  |
| Year Built:    | 1956             |  |
| Lot Area:      | <b>0.13 Acre</b> |  |
| Country:       | US               |  |
| State:         | MD               |  |
| County:        | ANNE ARUNDEL     |  |
| City:          | BROOKLYN         |  |
| Zipcode:       | 21225            |  |