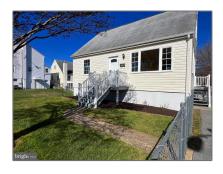

# Residential For Sale

 $1,\!656$  Sqft - 300 SOUTHERLY DRIVE, BROOKLYN, Maryland 21225

#### **Basic** Details

| Property Type: | Residential      |  |
|----------------|------------------|--|
| Listing Type:  | For Sale         |  |
| Listing ID:    | MDAA2079652      |  |
| Price:         | \$329,000        |  |
| Bedrooms:      | 5                |  |
| Bathrooms:     | 2                |  |
| Sqft:          | 1,656 Sqft       |  |
| Year Built:    | 1956             |  |
| Lot Area:      | <b>0.13 Acre</b> |  |
| Country:       | US               |  |
| State:         | MD               |  |
| County:        | ANNE ARUNDEL     |  |
| City:          | BROOKLYN         |  |
| Zipcode:       | 21225            |  |