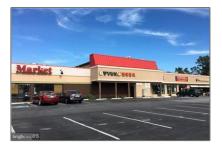

# **Commercial Lease For**

## Rent

- 9380 BALTIMORE NATIONAL PIKE, ELLICOTT CITY, Maryland 21042





## **Basic** Details

| Property Type: | <b>Commercial Lease</b> |  |
|----------------|-------------------------|--|
| Listing Type:  | For Rent                |  |
| Listing ID:    | MDHW2038150             |  |
| Price:         | \$2,100                 |  |
| Year Built:    | 1977                    |  |
| Lot Area:      | 1.79 Acre               |  |
| Country:       | US                      |  |
| State:         | MD                      |  |
| County:        | HOWARD                  |  |
| City:          | ELLICOTT CITY           |  |
| Zipcode:       | 21042                   |  |
|                |                         |  |

#### Features

| $\checkmark$ | Heating System: | Forced air  |
|--------------|-----------------|-------------|
| $\checkmark$ | Cooling System: | Cen